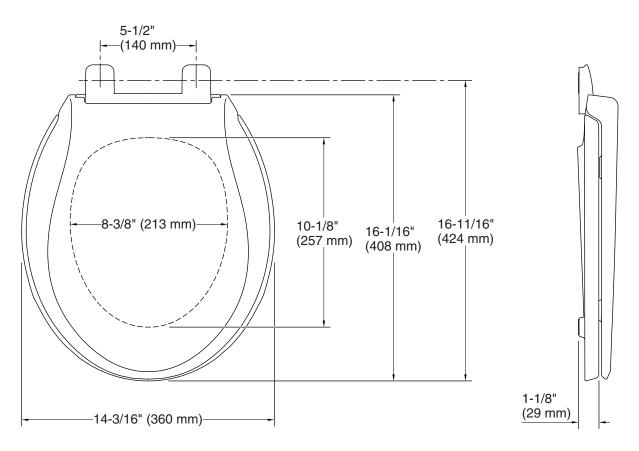

## **Technical Information**

All product dimensions are nominal.Seat shape type:Round-frontSeat front type:Closed-frontSeat-mounting<br/>holes:5-1/2" (140 mm)