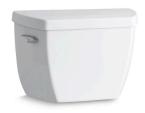

# **Highline® Classic**

Toilet tank, 1.6 gpf K-4645-T

### **Features**

- 1.6 gpf (6.0 lpf)
- Combine with K-4304 or K-4304-L to create K-3493-TL Highline Pressure-Lite™ toilet with tank cover locks