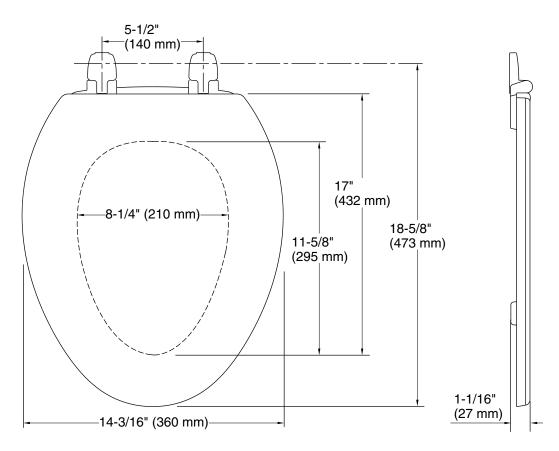

### **Technical Information**

All product dimensions are nominal.

Seat shape type: Elongated
Seat front type: Closed-front
Seat-mounting 5-1/2" (140 mm)

holes: