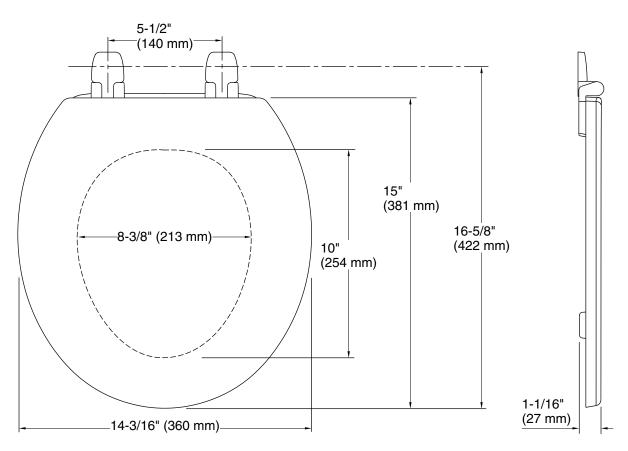

## **Technical Information**

All product dimensions are nominal.

Seat shape type: Round-front
Seat front type: Closed-front
Seat-mounting 5-1/2" (140 mm)

holes: