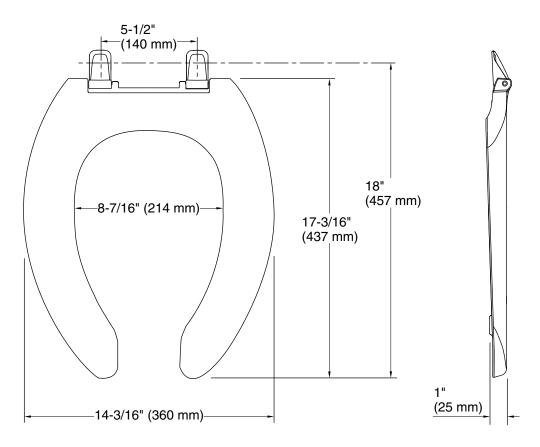

### **Technical Information**

All product dimensions are nominal.

Seat shape type: Elongated
Seat front type: Open-front
Seat-mounting 5-1/2" (140 mm)

holes: