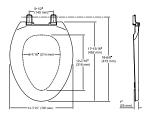

### **Technical Information**

All product dimensions are nominal.

Seat shape type: Elongated
Seat front type: Closed-front
Seat-mounting 5-1/2" (140 mm)

holes: