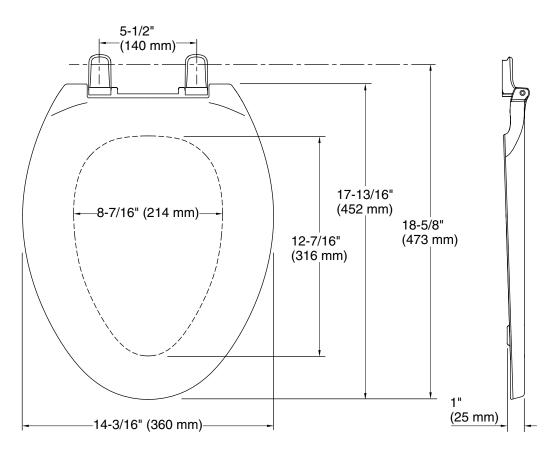

## **Technical Information**

All product dimensions are nominal.

Seat shape type: Elongated
Seat front type: Closed-front
Seat-mounting 5-1/2" (140 mm)

holes: