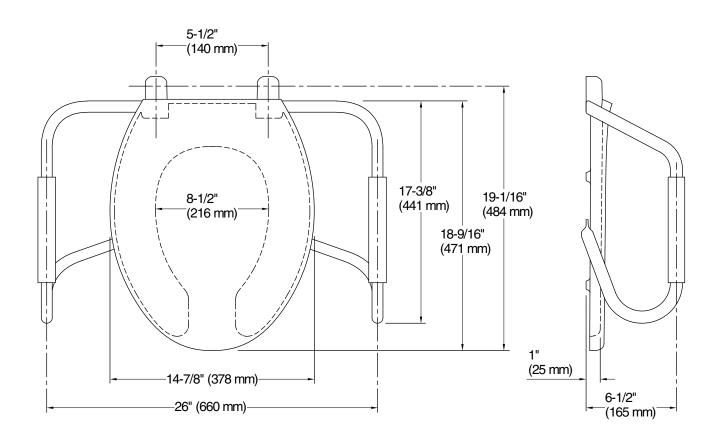

### **Technical Information**

All product dimensions are nominal.

Seat shape type: Elongated
Seat front type: Open-front
Seat-mounting 5-1/2" (140 mm)

holes: