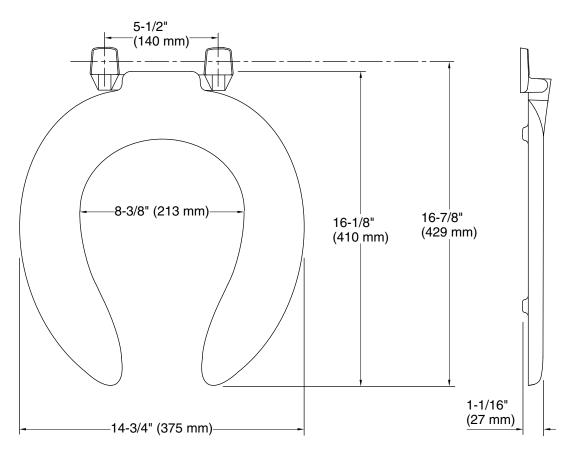

## **Technical Information**

All product dimensions are nominal.

Seat shape type: Round-front
Seat front type: Open-front
Seat-mounting 5-1/2" (140 mm)

holes: