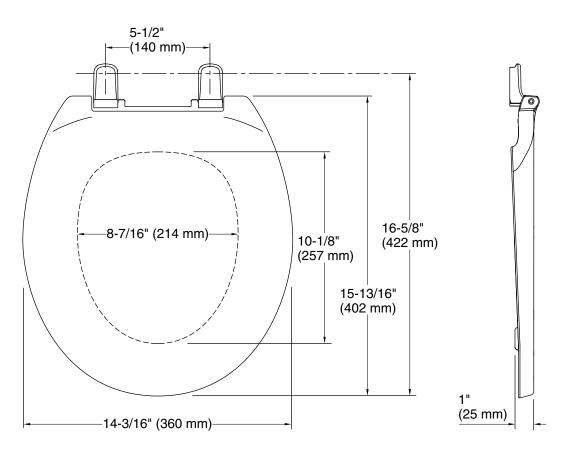

## **Technical Information**

All product dimensions are nominal.

Seat shape type: Round-front
Seat front type: Closed-front
Seat-mounting 5-1/2" (140 mm)

holes: