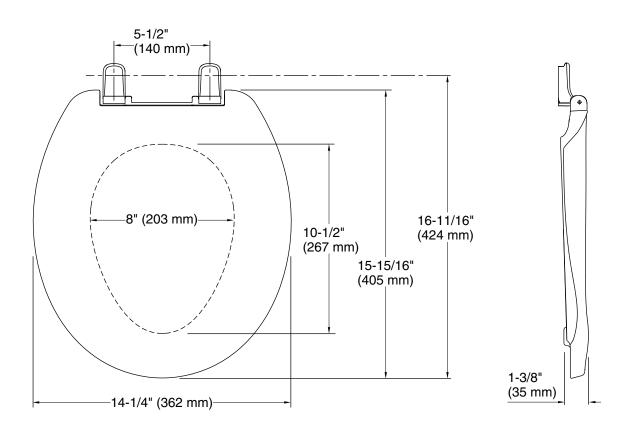

## **Technical Information**

All product dimensions are nominal.

Seat shape type: Round-front
Seat front type: Closed-front
Seat-mounting 5-1/2" (140 mm)

holes: