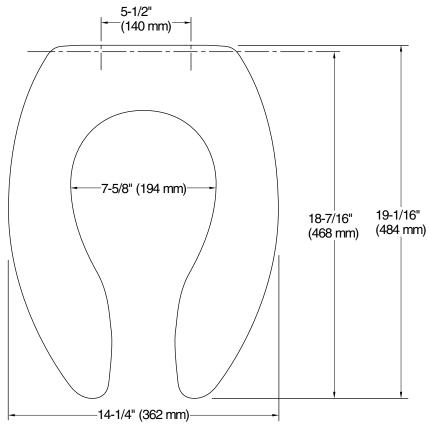

#### **Technical Information**

All product dimensions are nominal.

Seat shape type:ElongatedSeat front type:Open-frontSeat hinge type:CheckSeat-mounting<br/>holes:5-1/2" (140 mm)