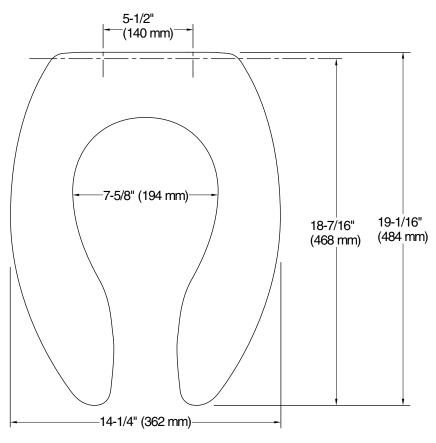

### **Technical Information**

All product dimensions are nominal.

Seat shape type: Elongated
Seat front type: Open-front
Seat hinge type: Check

Seat-mounting 5-1/2" (140 mm)

holes: