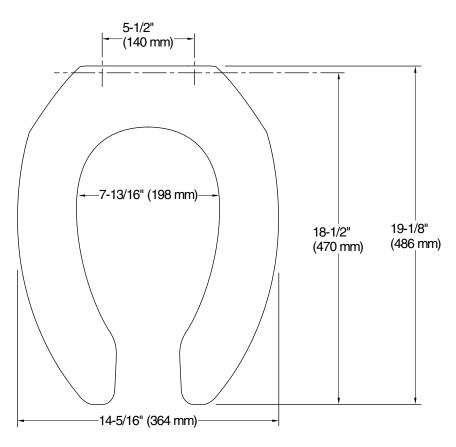

## **Technical Information**

All product dimensions are nominal.

Seat shape type: Elongated
Seat front type: Open-front
Seat hinge type: Check

Seat-mounting 5-1/2" (140 mm)

holes: