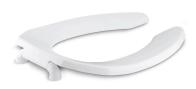

# Commercial elongated toilet seat with antimicrobial agent and check hinge

K-4670-CA

#### **Features**

- Elongated, open-front toilet seat
- Antimicrobial agent inhibits growth of odor-causing bacteria, mold, and mildew. This product does not protect users against bacteria, viruses, or other disease organisms. Always clean and wash this product thoroughly before and after each use
- Check hinge