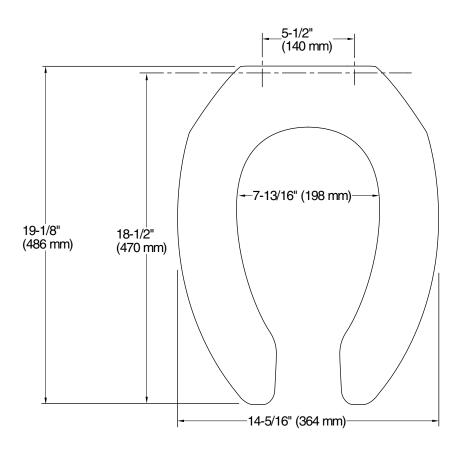

### **Technical Information**

All product dimensions are nominal.Seat shape type:ElongatedSeat front type:Open-frontSeat hinge type:CheckSeat-mounting<br/>holes:5-1/2" (140 mm)