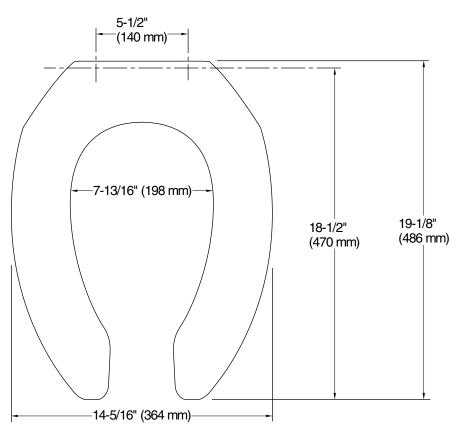

### **Technical Information**

All product dimensions are nominal.Seat shape type:ElongatedSeat front type:Open-frontSeat hinge type:Self-sustaining, Self-sustainingSeat-mounting<br/>holes:5-1/2" (140 mm)