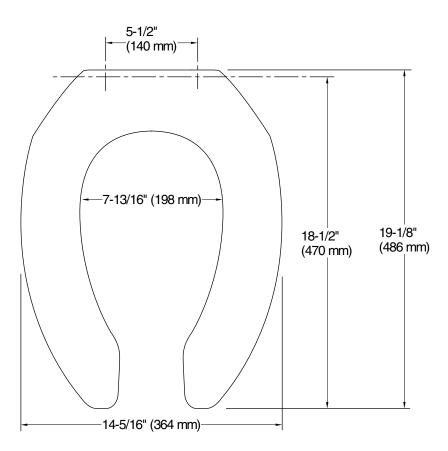

# **Technical Information**

All product dimensions are nominal.

Seat shape type: Elongated
Seat front type: Open-front

Seat hinge type: Check, Self-sustaining Seat-mounting 5-1/2" (140 mm)

holes: