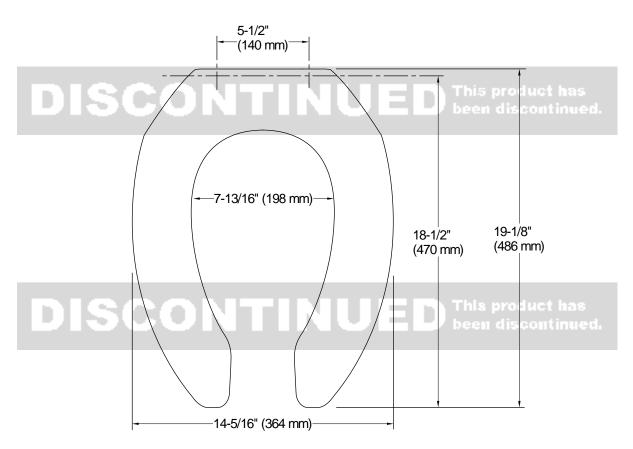

# **Technical Information**

All product dimensions are nominal.

Seat shape type: Elongated
Seat front type: Open-front

Seat hinge type: Self-raising

Seat-mounting 5-1/2" (140 mm) holes: