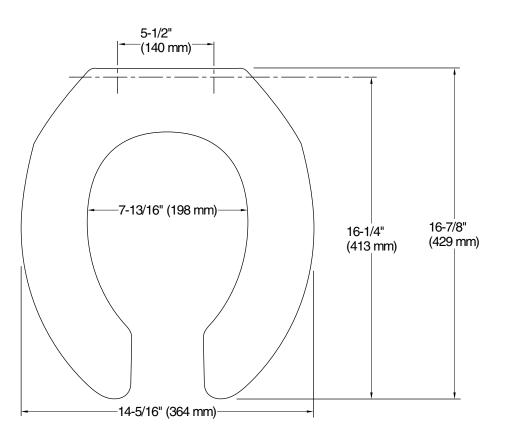

### **Technical Information**

All product dimensions are nominal.Seat shape type:Round-frontSeat front type:Open-frontSeat hinge type:CheckSeat-mounting<br/>holes:5-1/2" (140 mm)