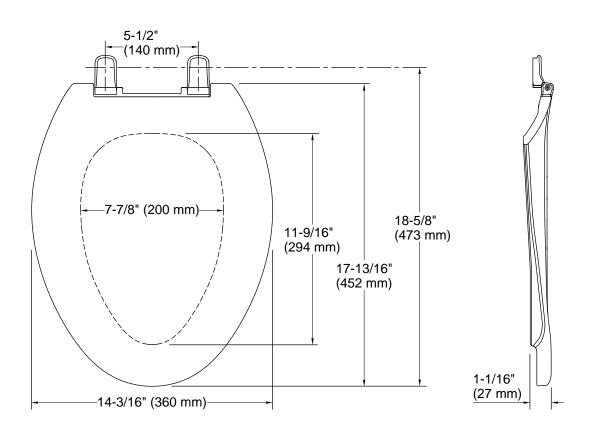

## **Technical Information**

All product dimensions are nominal.

Seat shape type: Elongated
Seat front type: Closed-front
Seat-mounting 5-1/2" (140 mm)

holes: