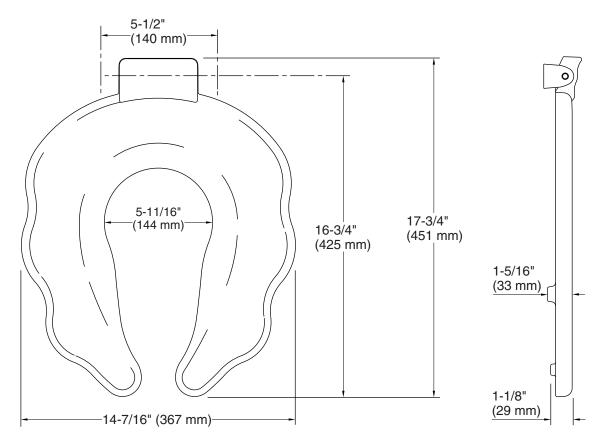

### **Technical Information**

All product dimensions are nominal.Seat shape type:Round-frontSeat front type:Open-frontSeat hinge type:CheckSeat-mounting<br/>holes:5-1/2" (140 mm)