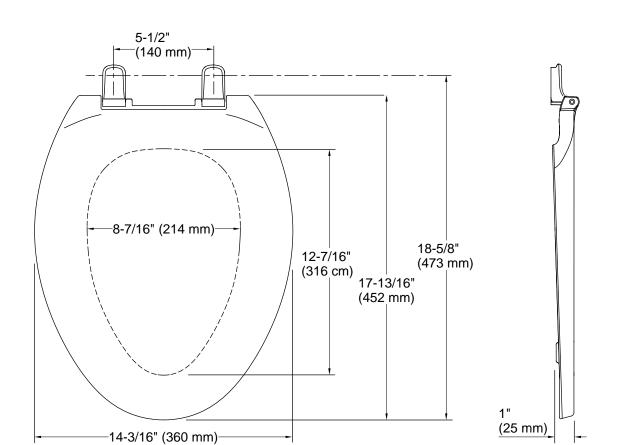

## **Technical Information**

All product dimensions are nominal.

Seat shape type: Elongated
Seat front type: Closed-front
Seat-mounting 5-1/2" (140 mm)

holes: