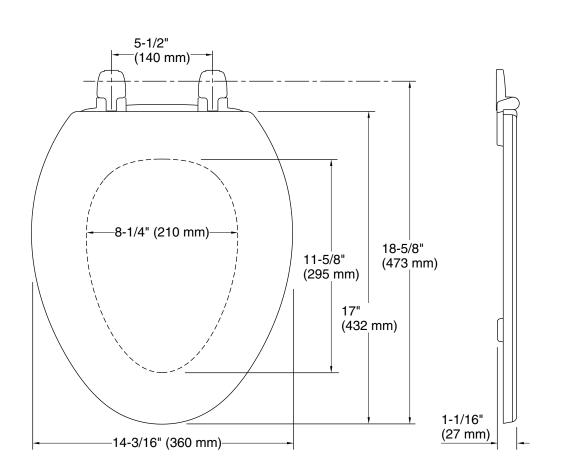

### **Technical Information**

All product dimensions are nominal.

Seat shape type: Elongated
Seat front type: Closed-front
Seat-mounting 5-1/2" (140 mm)

holes: