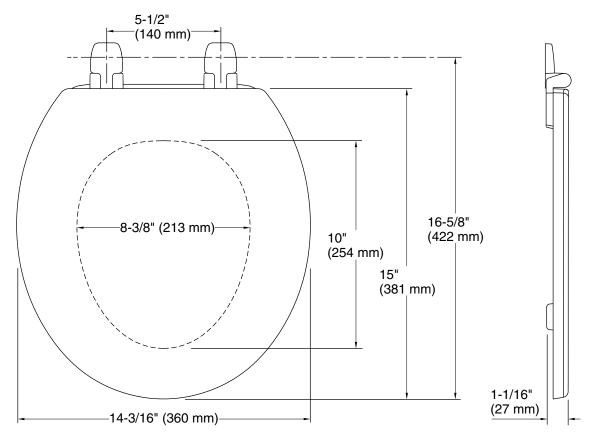

## **Technical Information**

All product dimensions are nominal.Seat shape type:Round-frontSeat front type:Closed-frontSeat-mounting<br/>holes:5-1/2" (140 mm)