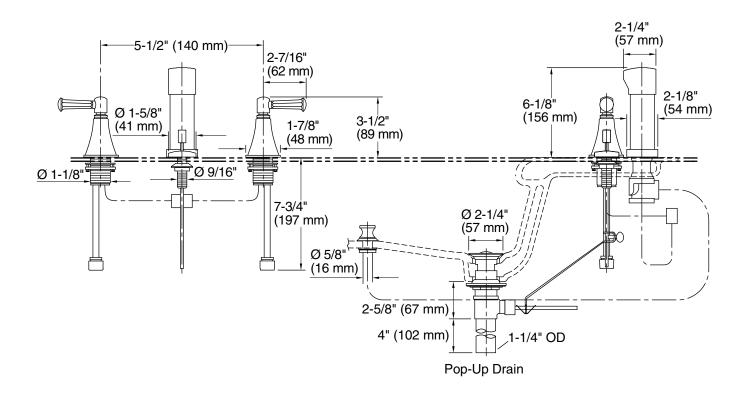

# **Memoirs® Stately**

Bidet Faucet K-470-4V

## **Technical Information**

All product dimensions are nominal.

Drain included: Yes

Handshower:

Rated maximum 2.5 gal/min (9.5 l/min)

flow: