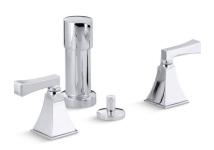

# **Memoirs® Stately**

Bidet Faucet K-470-4V

#### **Features**

- Quarter-turn washerless ceramic disc valves
- Pop-up drain with lift rod and tailpiece
- Stately Deco lever handles
- Vertical spray
- Fixture-mount transfer valve/vacuum breaker

#### Material

- Brass
- Brass valve bodies