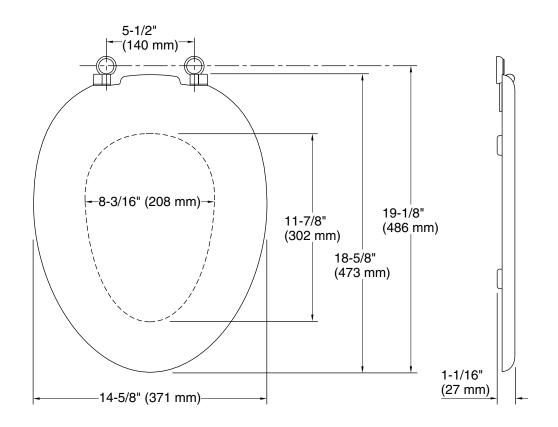

## **Technical Information**

All product dimensions are nominal.

Seat shape type: Elongated
Seat front type: Closed-front
Seat-mounting 5-1/2" (140 mm)

holes:

**Pressure/fixture Supply Requirements** 