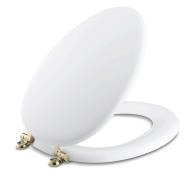

## **Features**

- Exclusive seat design for Kathryn K-3324 and K-3484 toilets
- Vibrant® French Gold hinges
- Coordinates with other products in the Kathryn collection