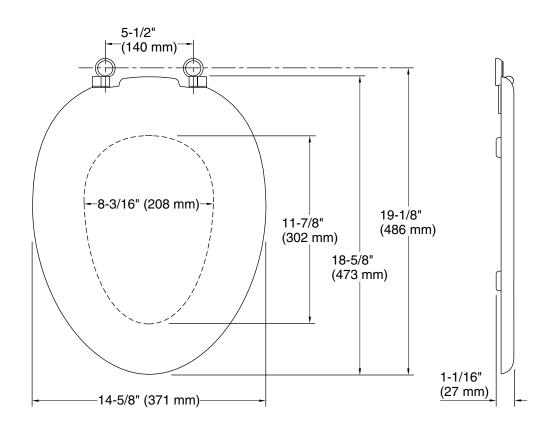

## **Technical Information**

All product dimensions are nominal.

Seat shape type: Elongated
Seat front type: Closed-front
Seat-mounting 5-1/2" (140 mm)

holes:

**Pressure/fixture Supply Requirements** 