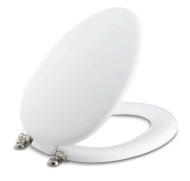

## **Features**

- Exclusive seat design for Kathryn K-3324 and K-3484 toilets
- Vibrant® Brushed Nickel hinges
- Coordinates with other products in the Kathryn collection