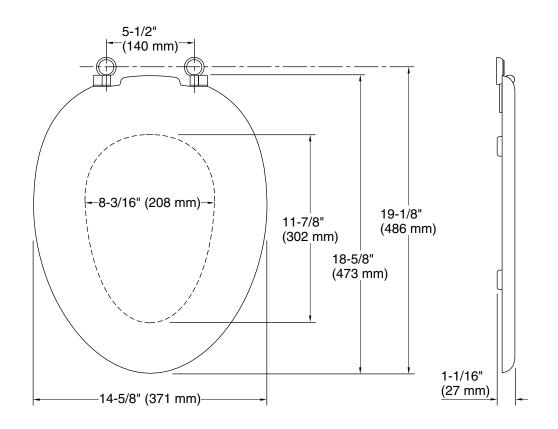

## **Technical Information**

All product dimensions are nominal.

Seat shape type: Elongated
Seat front type: Closed-front
Seat-mounting 5-1/2" (140 mm)

holes: