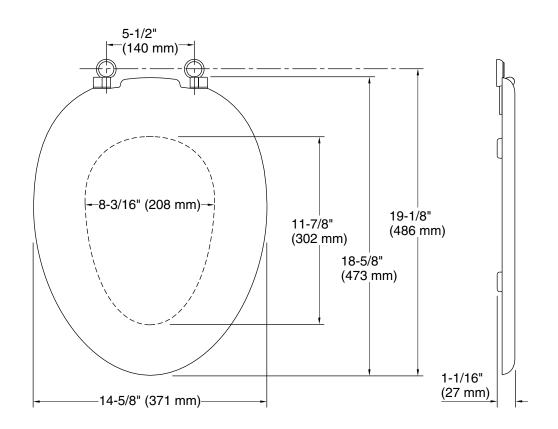

## **Technical Information**

All product dimensions are nominal.

Seat shape type: Elongated
Seat front type: Closed-front
Seat-mounting 5-1/2" (140 mm)

holes:

**Pressure/fixture Supply Requirements** 