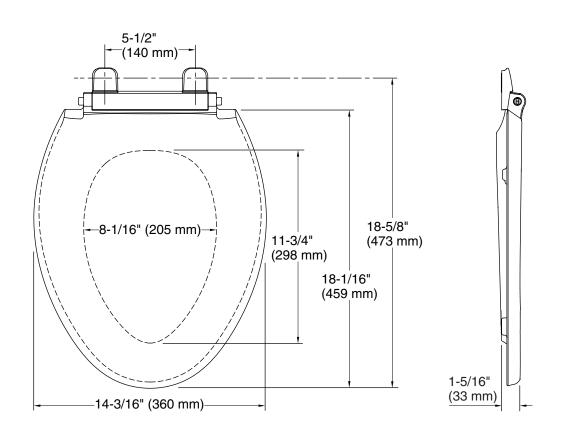

### **Technical Information**

All product dimensions are nominal.

Seat shape type: Elongated
Seat front type: Closed-front
Seat-mounting 5-1/2" (140 mm)

holes:

**Pressure/fixture Supply Requirements** 