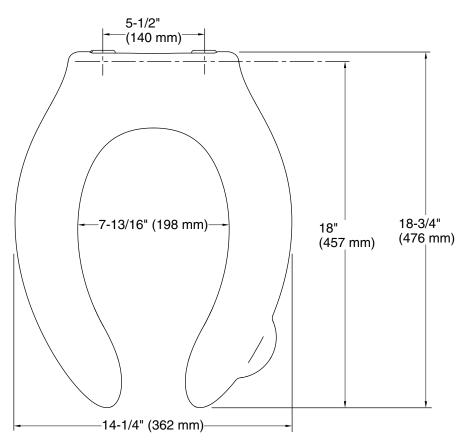

# **Technical Information**

All product dimensions are nominal.

Seat shape type: Elongated
Seat front type: Open-front
Seat hinge type: Check

Seat-mounting 5-1/2" (140 mm)

holes: