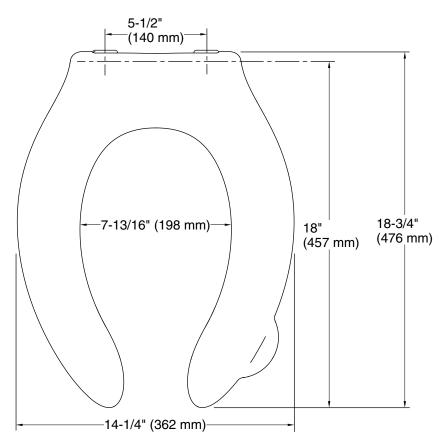

#### **Technical Information**

All product dimensions are nominal.

Seat shape type: Elongated
Seat front type: Open-front
Seat hinge type: Check

Seat-mounting 5-1/2" (140 mm)

holes: