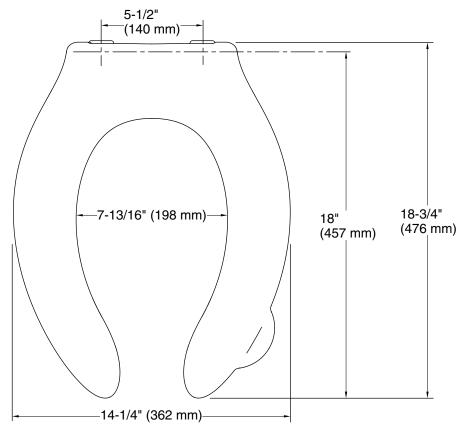

## **Technical Information**

All product dimensions are nominal.Seat shape type:ElongatedSeat front type:Open-frontSeat hinge type:Self-sustaining, Self-sustainingSeat-mounting<br/>holes:5-1/2" (140 mm)