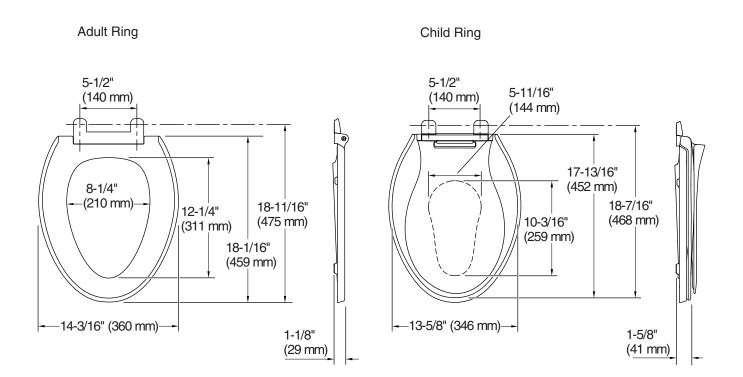

### **Technical Information**

All product dimensions are nominal.

Seat shape type: Elongated
Seat front type: Closed-front
Seat-mounting 5-1/2" (140 mm)

holes: