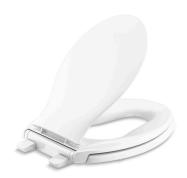

## ReadyLatch® Quiet-Close™ elongated toilet seat K-4732-RL

#### **Features**

- Integrated child-size seat offers a comfortable, easy-to-use option for children
- Grip-Tight installation hardware makes it easy to fasten the seat – everything is done from above the bowl
- ReadyLatch® hinge provides a positive lock/unlock latch to securely hold seat in position, yet seat easily removes for cleaning or adjusting fit
- Quiet-Close™ elongated lid and seat prevents slamming
- Grip-Tight bumpers hold seat firmly in place
- Contoured seat for user comfort
- Color-matched plastic hinges
- Fits most elongated toilets