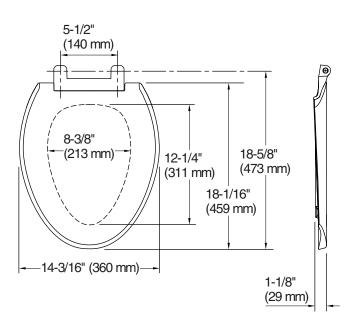

Adult Ring

#### **Technical Information**

All product dimensions are nominal.Seat shape type:ElongatedSeat front type:Closed-frontSeat-mounting<br/>holes:5-1/2" (140 mm)