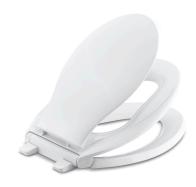

### Transitions® Quiet-Close™ elongated toilet seat K-4732

#### Features

- Integrated child-size seat offers a comfortable, easy-to-use option for children
- Quiet-Close<sup>™</sup> elongated lid and seat prevents slamming
- Grip-Tight bumpers hold seat firmly in place
- Quick-Release™ functionality allows seat to be removed easily from toilet for convenient cleaning
- Quick-Attach® hardware for fast and secure installation
- Color-matched plastic hinges

## Transitions® Quiet-Close™ elongated toilet seat K-4732

Child Ring