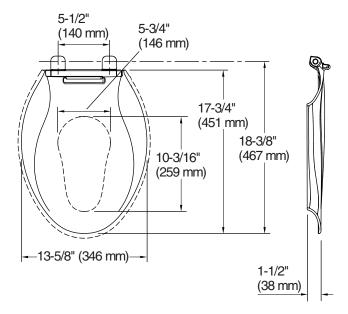

## Transitions® Quiet-Close™ elongated toilet seat K-4732

Child Ring

#### **Technical Information**

All product dimensions are nominal.Seat shape type:ElongatedSeat front type:Closed-frontSeat-mounting<br/>holes:5-1/2" (140 mm)