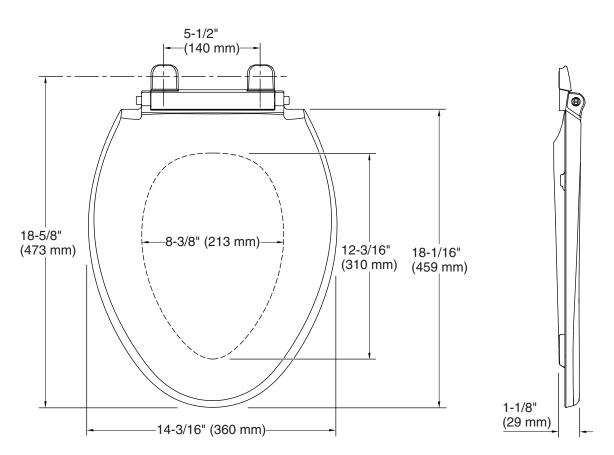

### **Technical Information**

All product dimensions are nominal.

Seat shape type: Elongated
Seat front type: Closed-front
Seat-mounting 5-1/2" (140 mm)

holes: