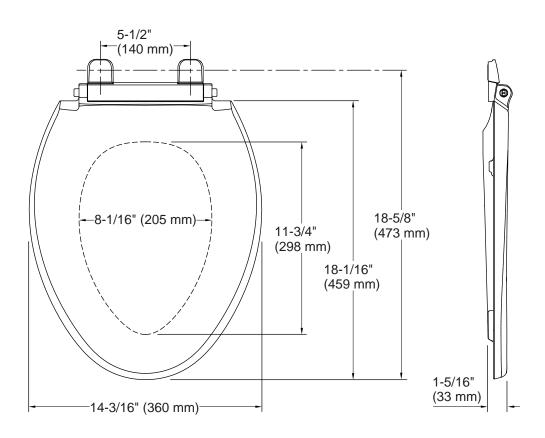

# **Technical Information**

All product dimensions are nominal.Seat shape type:ElongatedSeat front type:Closed-frontSeat-mounting<br/>holes:5-1/2" (140 mm)