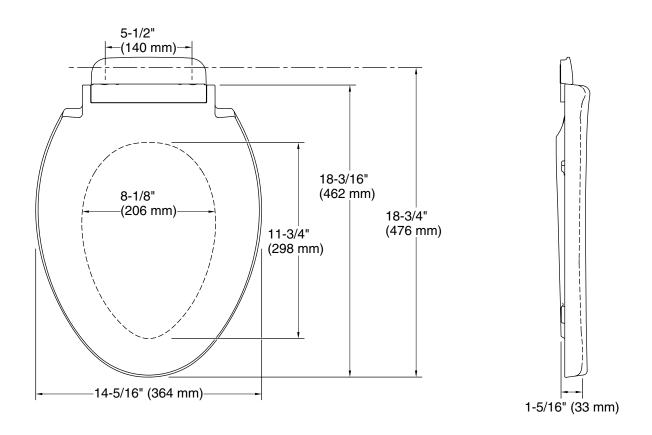

### **Technical Information**

All product dimensions are nominal.

Seat shape type: Elongated
Seat front type: Closed-front
Seat-mounting 5-1/2" (140 mm)

holes: