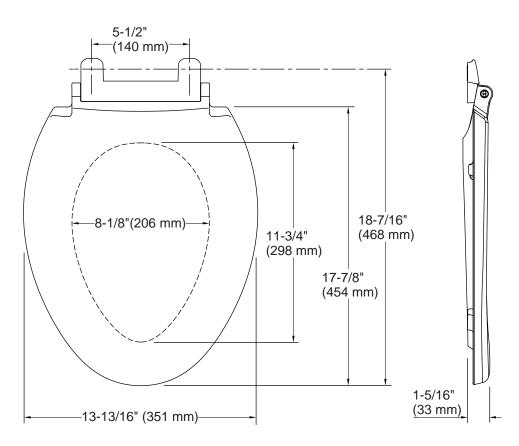

## **Technical Information**

All product dimensions are nominal.Seat shape type:ElongatedSeat front type:Closed-frontSeat-mounting<br/>holes:5-1/2" (140 mm)