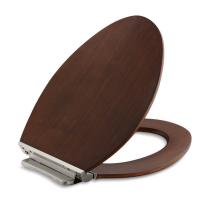

Avantis® Quiet-Close™ elongated toilet seat K-4761-BN

### Features

- Quiet-Close<sup>™</sup> elongated lid and seat prevents slamming
- Grip-Tight bumpers hold seat firmly in place
- Quick-Release<sup>™</sup> functionality allows seat to be removed easily from toilet for convenient cleaning

### Material

Solid wood

Codes/Standards None Applicable

KOHLER® One-Year Limited Warranty See website for detailed warranty information.