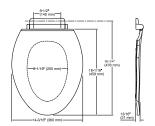

## **Technical Information**

All product dimensions are nominal. Seat shape type: Seat front type: Seat-mounting holes:

Elongated Closed-front 5-1/2" (140 mm)