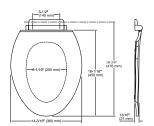

## **Technical Information**

All product dimensions are nominal. Seat shape type: Elongated Seat front type: Seat-mounting

holes:

Closed-front 5-1/2" (140 mm)