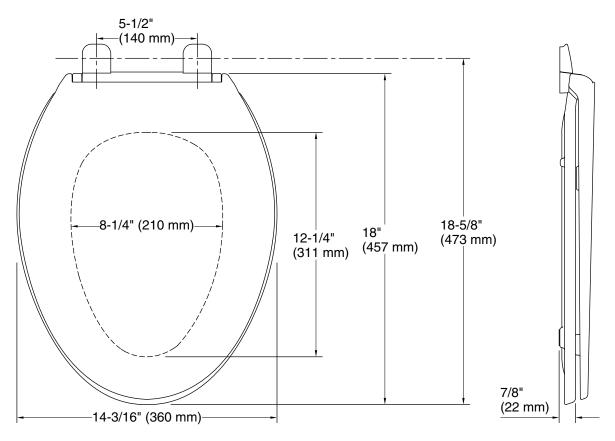

### **Technical Information**

All product dimensions are nominal.Seat shape type:ElongatedSeat front type:Closed-frontSeat-mounting<br/>holes:5-1/2" (140 mm)