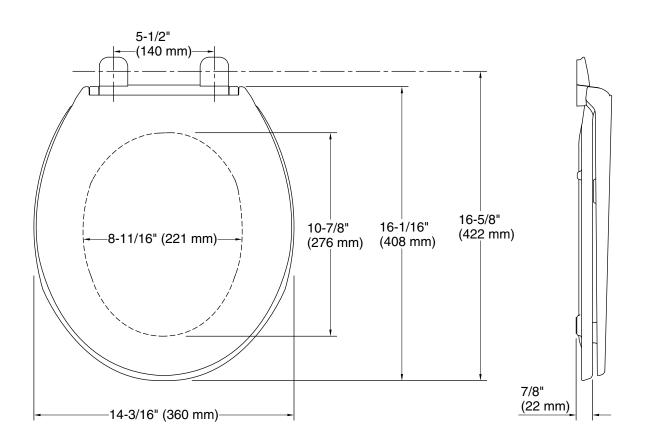

### **Technical Information**

All product dimensions are nominal.

Seat shape type: Round-front
Seat front type: Closed-front
Seat-mounting 5-1/2" (140 mm)

holes: