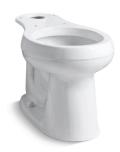

# Cimarron® Round-front toilet bowl K-4829

### **Features**

- Round-front bowl offers an ideal solution for smaller bathrooms and powder rooms
- Comfort Height® feature offers chair-height seating that makes sitting down and standing up easier for most adults
- 2-1/8" (54 mm) fully glazed trapway
- Combines with the K-4166 tank to create a complete K-3851 Cimarron toilet
- Coordinates with other products in the Cimarron collection