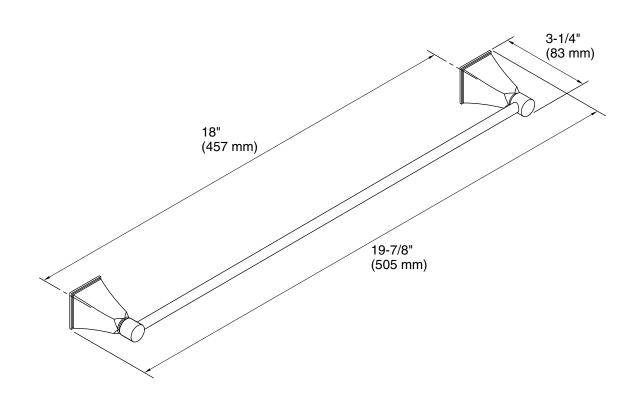

### Memoirs® Stately 18" Towel Bar K-485

### **Technical Information**

All product dimensions are nominal. Material: Brass, Zinc