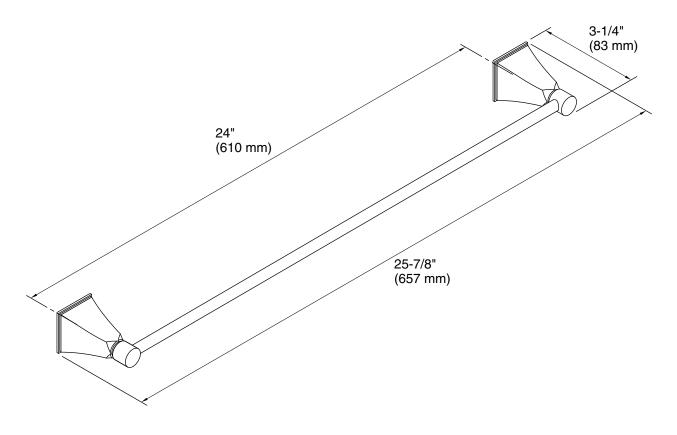

# **Technical Information**

All product dimensions are nominal.

Material: Brass, Zinc