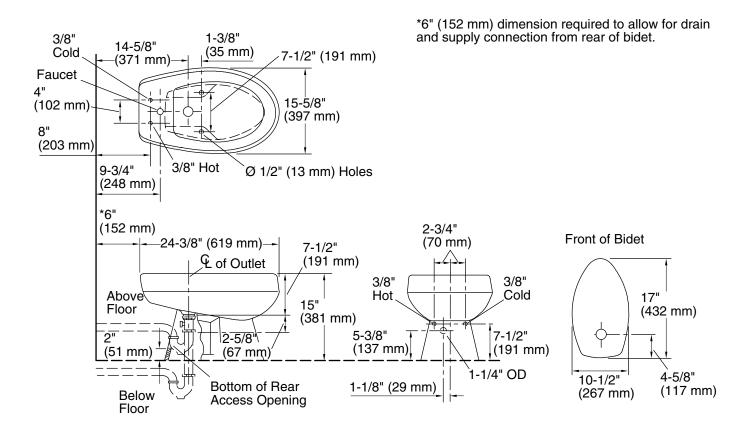

## **Technical Information**

All product dimensions are nominal.

Waste Outlet: Floor

Drain hole: 1-3/4" (44 mm) Faucet hole: 1-3/8" (35 mm)

#### **Notes**

Install this product according to the installation instructions.

Install trap in drain line below floor.