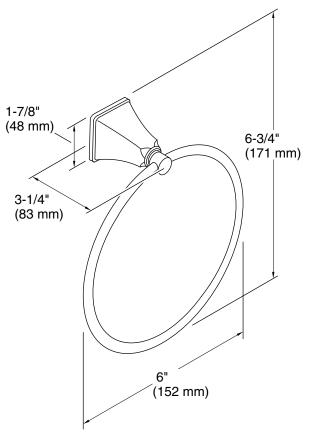

## **Memoirs® Stately**

Towel Ring K-487

### **Technical Information**

All product dimensions are nominal.

Material: Brass, Zinc