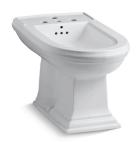

# Memoirs® Vertical Spray Bidet K-4886

### **Features**

- Drilled for fixture-mount bidet faucet and vacuum breaker
- Front fill and vertical spray
- Coordinates with other products in the Memoirs collection