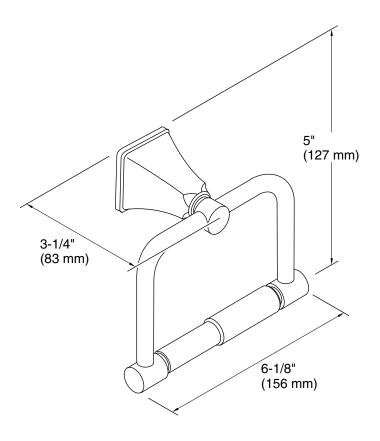

# **Memoirs® Stately**

Toilet paper holder **K-490** 

## **Technical Information**

All product dimensions are nominal.

Material: Brass, Zinc